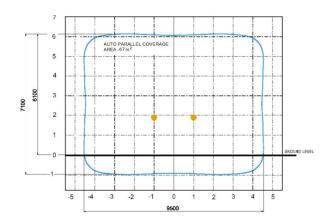

----------------------------------------|
| Length with 14 ft feeders                                                                               | 12 750 mm                                                                  |
| Width                                                                                                   | 1 990 mm                                                                   |
| Min. height                                                                                             | 2 300 mm                                                                   |
| Grade ability Cross-grade Boom extension Boom lift Boom swing Feeder rotation Feeder Crowd Feeder swing | 15°<br>5°<br>1 500 mm<br>+40/-30°<br>+/- 40°<br>360°<br>1 500 mm<br>+/-90° |



#### Coverage