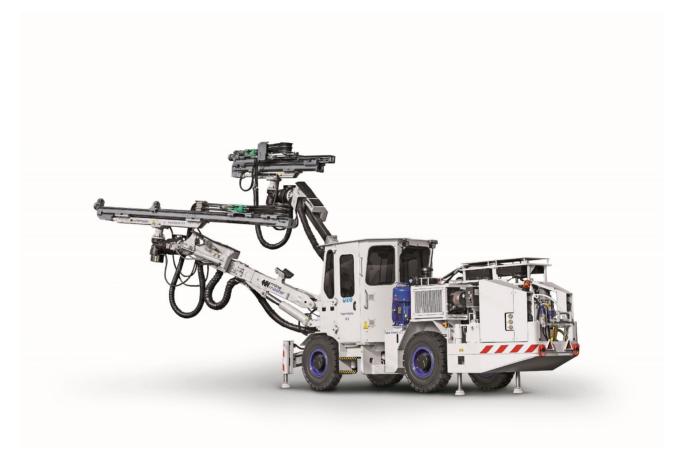

# Face Master 2.3

# Twin boom drilling rig

- Diesel powered articulated chassis with permanent 4-wheel drive
- Fail safe, wet multi-disc service brakes with additional fail-safe emergency-parking brake
- Latest concept heavy duty alloy profile feeder with stainless steel guide surfaces. Designed to improve performance and reduce operation costs.
- Ergonomic, fully adjustable, operator seat with suspension. Operator's driving cabin conforming to FOPS & ROPS regulations.
- B-40 L Head Rotation Boom with full automatic parallelism in both planes and the boom can also be used for cross-cutting
- Hydraulic steering ensures low operation costs and high performance
- Reliable hydraulic controls ensuring low operating costs and high performance.
- Hydraulic joystick steering with full proportional control. Shock protection is provided.
- Minimum tramming height: 2.3m with extension canopy or 3.0m with closed cabin

- Boom B 40L Deutz diesel engine
- Tyres 12.00 x 20
- Operator's Protection canopy
- Typical installed electric power 125kW
- Dana Off-Highway Powershift Transmission
- Dana Off-Highway Drive Axles
- Axial piston pump with load sensing controls
- Water booster pump
- Air compressor
- Lubricator
- Tramming and working lights