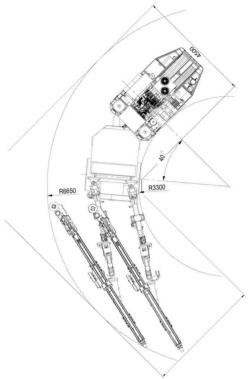

## Weight and dimensions

| Weight                                                                                                  | 23 800 kg                                                                  |
|---------------------------------------------------------------------------------------------------------|----------------------------------------------------------------------------|
| Length with 14 ft feeders                                                                               | 12 750 mm                                                                  |
| Width                                                                                                   | 1 990 mm                                                                   |
| Min. height                                                                                             | 2 300 mm                                                                   |
| Grade ability Cross-grade Boom extension Boom lift Boom swing Feeder rotation Feeder Crowd Feeder swing | 15°<br>5°<br>1 500 mm<br>+40/-30°<br>+/- 40°<br>360°<br>1 500 mm<br>+/-90° |